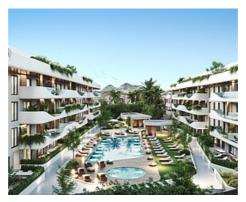

This new development is strategically located in the heart of San Pedro ensuring that • Reference: AP1402 everything you need is just a few steps away. From supermarkets, stores to pharmacies and medical services, as well as one of the best tennis and paddle tennis clubs in the area, golf courses, restaurants and beach clubs. The apartments will be built with top materials and qualities throughout, open plan living areas illuminated. Ranging from 2 to 4 bedrooms, apartments and penthouses, with spacious interiors of up to 195 m2 and fabulous terraces of up to 189 m2, each apartment is a testament to contemporary design and elegance. All the properties will have at least one parking space and store room included in the price and all the apartments are personalizables according to the buyer's taste.

The communal areas are no less impressive, immerse yourself in state-of-the-art facilities such as a dedicated coworking space for the modern professional, EV charging points for the environmentally conscious, indoor heated swimming pool and a fully equipped gym and spa. The complex will be completely gated, with security entrance